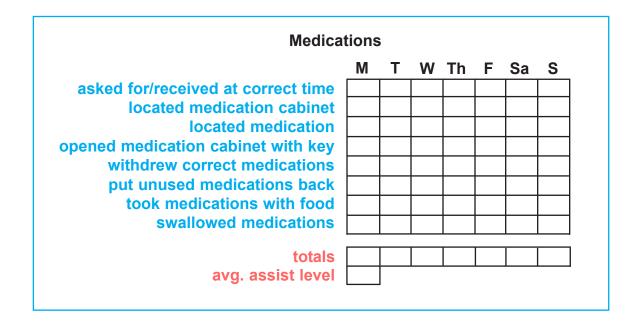

#### Score Assistance Level Definitions

- NO ASSISTANCE REQUIRED No amount of assistance is required to direct the patient to initiate, continue, or complete the task (or the particular step you are grading). Patient consistently performs task (or step) independently.
- **1 MINIMAL LANGUAGE or GESTURAL PROMPT** One or two communications are required to direct the patient to initiate, continue, or complete the task or step. May range from a hint or suggestion to an instruction excluding any physical contact to complete the task (or the particular step you are grading).
- 2 **INTERMITTENT LANGUAGE or GESTURAL PROMPT** More than two momentary communications which direct a patient to initiate, continue, or complete the task but does not guide, lead, or move them through the task (or the particular step you are grading).
- 3 MINIMAL PHYSICAL PROMPT One or two momentary physical touches which direct a patient to initiate, continue, or complete the task but does not guide, lead, or move them through the task (or the particular step you are grading).
- 4 **INTERMITTENT PHYSICAL PROMPT** More than two momentary physical touches which direct a patient to initiate, continue, or complete the task but does not guide, lead, or move patient through the task (or the particular step you are grading).
- **5 GUIDED PERFORMANCE** Physical manipulation is necessary to guide, lead, or move the patient through part of, or the total task (or the particular step you are grading).
- **6 UNABLE OR TEAMWORK** Patient is unable to do task (or the particular step you are grading) at any level and must be completed by another person. Also, grade at this level if you do a step as part of a teamwork approach to the task.
- X NOT OBSERVED Task (or step) seemed to be completed but was not witnessed (i.e., used rest room, showered, or dressed with door closed or when another person was not present).
- **R REFUSED** Patient refused to initiate, continue, or complete task.
- **NA NOT APPLICABLE** To this patient or this day's activities.