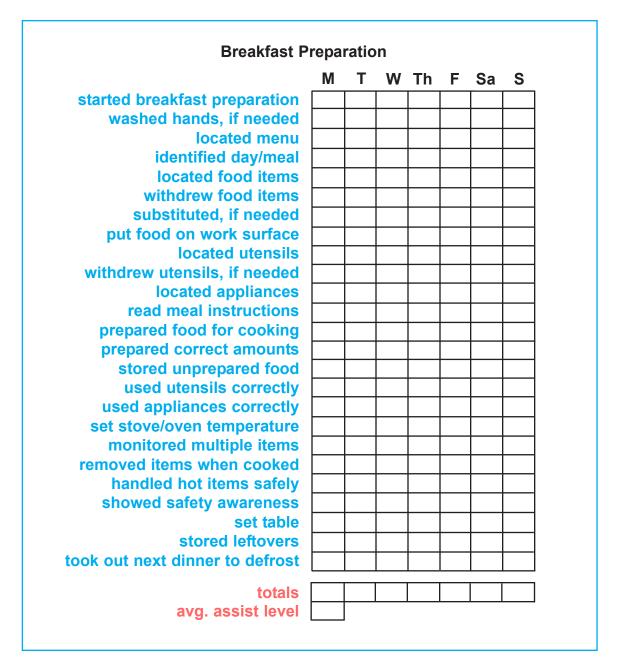

#### Score Assistance Level Definitions

- NO ASSISTANCE REQUIRED No amount of assistance is required to direct the patient to initiate, continue, or complete the task (or the particular step you are grading). Patient consistently performs task (or step) independently.
- **1 MINIMAL LANGUAGE or GESTURAL PROMPT** One or two communications are required to direct the patient to initiate, continue, or complete the task or step. May range from a hint or suggestion to an instruction excluding any physical contact to complete the task (or the particular step you are grading).
- 2 **INTERMITTENT LANGUAGE or GESTURAL PROMPT** More than two momentary communications which direct a patient to initiate, continue, or complete the task but does not guide, lead, or move them through the task (or the particular step you are grading).
- 3 MINIMAL PHYSICAL PROMPT One or two momentary physical touches which direct a patient to initiate, continue, or complete the task but does not guide, lead, or move them through the task (or the particular step you are grading).
- 4 **INTERMITTENT PHYSICAL PROMPT** More than two momentary physical touches which direct a patient to initiate, continue, or complete the task but does not guide, lead, or move patient through the task (or the particular step you are grading).
- **5 GUIDED PERFORMANCE** Physical manipulation is necessary to guide, lead, or move the patient through part of, or the total task (or the particular step you are grading).
- **6 UNABLE OR TEAMWORK** Patient is unable to do task (or the particular step you are grading) at any level and must be completed by another person. Also, grade at this level if you do a step as part of a teamwork approach to the task.
- X NOT OBSERVED Task (or step) seemed to be completed but was not witnessed (i.e., used rest room, showered, or dressed with door closed or when another person was not present).
- **R REFUSED** Patient refused to initiate, continue, or complete task.
- **NA NOT APPLICABLE** To this patient or this day's activities.