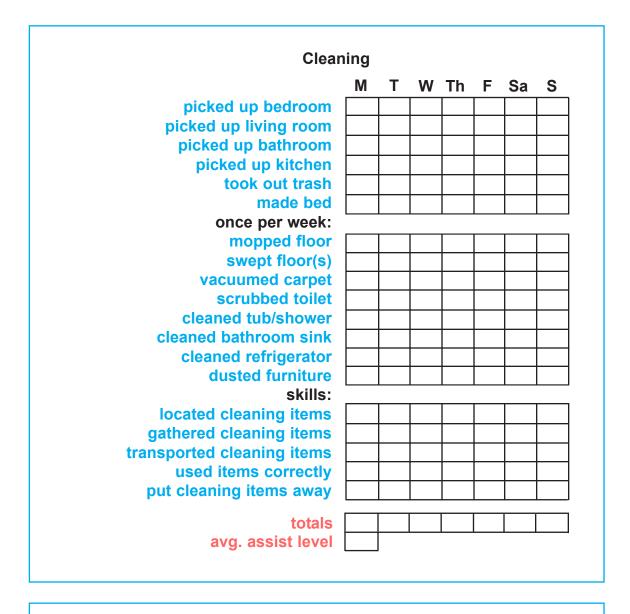

#### Score Assistance Level Definitions

- NO ASSISTANCE REQUIRED No amount of assistance is required to direct the patient to initiate, continue, or complete the task (or the particular step you are grading). Patient consistently performs task (or step) independently.
- **1 MINIMAL LANGUAGE or GESTURAL PROMPT** One or two communications are required to direct the patient to initiate, continue, or complete the task or step. May range from a hint or suggestion to an instruction excluding any physical contact to complete the task (or the particular step you are grading).
- 2 **INTERMITTENT LANGUAGE or GESTURAL PROMPT** More than two momentary communications which direct a patient to initiate, continue, or complete the task but does not guide, lead, or move them through the task (or the particular step you are grading).
- 3 MINIMAL PHYSICAL PROMPT One or two momentary physical touches which direct a patient to initiate, continue, or complete the task but does not guide, lead, or move them through the task (or the particular step you are grading).
- 4 **INTERMITTENT PHYSICAL PROMPT** More than two momentary physical touches which direct a patient to initiate, continue, or complete the task but does not guide, lead, or move patient through the task (or the particular step you are grading).
- **5 GUIDED PERFORMANCE** Physical manipulation is necessary to guide, lead, or move the patient through part of, or the total task (or the particular step you are grading).
- **6 UNABLE OR TEAMWORK** Patient is unable to do task (or the particular step you are grading) at any level and must be completed by another person. Also, grade at this level if you do a step as part of a teamwork approach to the task.
- X NOT OBSERVED Task (or step) seemed to be completed but was not witnessed (i.e., used rest room, showered, or dressed with door closed or when another person was not present).
- **R REFUSED** Patient refused to initiate, continue, or complete task.
- **NA NOT APPLICABLE** To this patient or this day's activities.