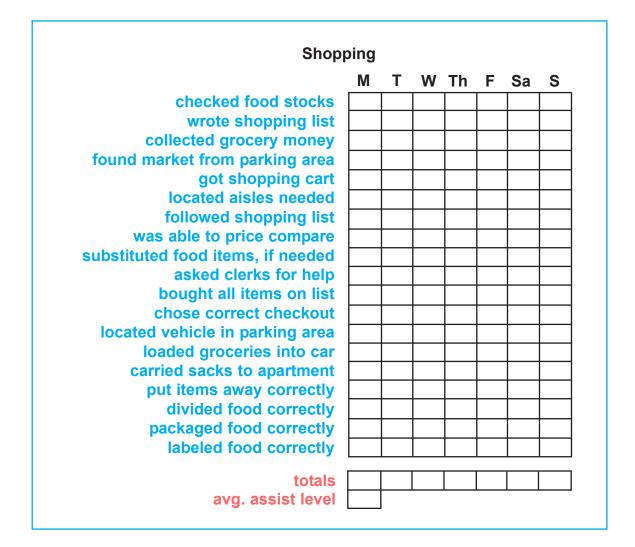

#### Score Assistance Level Definitions

- NO ASSISTANCE REQUIRED No amount of assistance is required to direct the patient to initiate, continue, or complete the task (or the particular step you are grading). Patient consistently performs task (or step) independently.
- **1 MINIMAL LANGUAGE or GESTURAL PROMPT** One or two communications are required to direct the patient to initiate, continue, or complete the task or step. May range from a hint or suggestion to an instruction excluding any physical contact to complete the task (or the particular step you are grading).
- 2 **INTERMITTENT LANGUAGE or GESTURAL PROMPT** More than two momentary communications which direct a patient to initiate, continue, or complete the task but does not guide, lead, or move them through the task (or the particular step you are grading).
- 3 MINIMAL PHYSICAL PROMPT One or two momentary physical touches which direct a patient to initiate, continue, or complete the task but does not guide, lead, or move them through the task (or the particular step you are grading).
- 4 **INTERMITTENT PHYSICAL PROMPT** More than two momentary physical touches which direct a patient to initiate, continue, or complete the task but does not guide, lead, or move patient through the task (or the particular step you are grading).
- **5 GUIDED PERFORMANCE** Physical manipulation is necessary to guide, lead, or move the patient through part of, or the total task (or the particular step you are grading).
- **6 UNABLE OR TEAMWORK** Patient is unable to do task (or the particular step you are grading) at any level and must be completed by another person. Also, grade at this level if you do a step as part of a teamwork approach to the task.
- X NOT OBSERVED Task (or step) seemed to be completed but was not witnessed (i.e., used rest room, showered, or dressed with door closed or when another person was not present).
- **R REFUSED** Patient refused to initiate, continue, or complete task.
- **NA NOT APPLICABLE** To this patient or this day's activities.