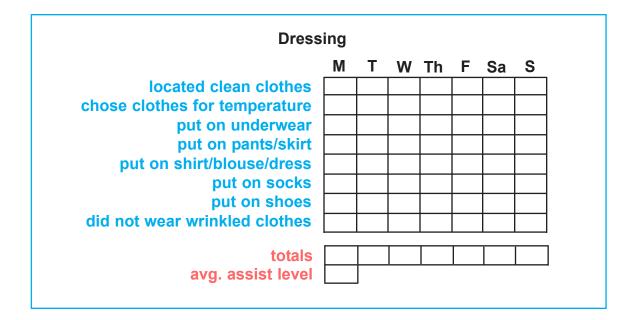

#### Score Assistance Level Definitions

- NO ASSISTANCE REQUIRED No amount of assistance is required to direct the patient to initiate, continue, or complete the task (or the particular step you are grading). Patient consistently performs task (or step) independently.
- **1 MINIMAL LANGUAGE or GESTURAL PROMPT** One or two communications are required to direct the patient to initiate, continue, or complete the task or step. May range from a hint or suggestion to an instruction excluding any physical contact to complete the task (or the particular step you are grading).
- 2 **INTERMITTENT LANGUAGE or GESTURAL PROMPT** More than two momentary communications which direct a patient to initiate, continue, or complete the task but does not guide, lead, or move them through the task (or the particular step you are grading).
- 3 MINIMAL PHYSICAL PROMPT One or two momentary physical touches which direct a patient to initiate, continue, or complete the task but does not guide, lead, or move them through the task (or the particular step you are grading).
- 4 **INTERMITTENT PHYSICAL PROMPT** More than two momentary physical touches which direct a patient to initiate, continue, or complete the task but does not guide, lead, or move patient through the task (or the particular step you are grading).
- **5 GUIDED PERFORMANCE** Physical manipulation is necessary to guide, lead, or move the patient through part of, or the total task (or the particular step you are grading).
- **6 UNABLE OR TEAMWORK** Patient is unable to do task (or the particular step you are grading) at any level and must be completed by another person. Also, grade at this level if you do a step as part of a teamwork approach to the task.
- X NOT OBSERVED Task (or step) seemed to be completed but was not witnessed (i.e., used rest room, showered, or dressed with door closed or when another person was not present).
- **R REFUSED** Patient refused to initiate, continue, or complete task.
- **NA NOT APPLICABLE** To this patient or this day's activities.