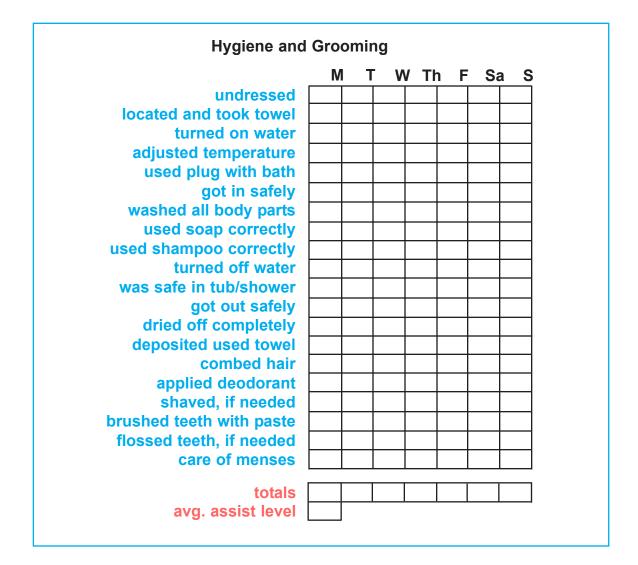

#### Score Assistance Level Definitions

- NO ASSISTANCE REQUIRED No amount of assistance is required to direct the patient to initiate, continue, or complete the task (or the particular step you are grading). Patient consistently performs task (or step) independently.
- **1 MINIMAL LANGUAGE or GESTURAL PROMPT** One or two communications are required to direct the patient to initiate, continue, or complete the task or step. May range from a hint or suggestion to an instruction excluding any physical contact to complete the task (or the particular step you are grading).
- 2 **INTERMITTENT LANGUAGE or GESTURAL PROMPT** More than two momentary communications which direct a patient to initiate, continue, or complete the task but does not guide, lead, or move them through the task (or the particular step you are grading).
- 3 MINIMAL PHYSICAL PROMPT One or two momentary physical touches which direct a patient to initiate, continue, or complete the task but does not guide, lead, or move them through the task (or the particular step you are grading).
- 4 **INTERMITTENT PHYSICAL PROMPT** More than two momentary physical touches which direct a patient to initiate, continue, or complete the task but does not guide, lead, or move patient through the task (or the particular step you are grading).
- **5 GUIDED PERFORMANCE** Physical manipulation is necessary to guide, lead, or move the patient through part of, or the total task (or the particular step you are grading).
- **6 UNABLE OR TEAMWORK** Patient is unable to do task (or the particular step you are grading) at any level and must be completed by another person. Also, grade at this level if you do a step as part of a teamwork approach to the task.
- X NOT OBSERVED Task (or step) seemed to be completed but was not witnessed (i.e., used rest room, showered, or dressed with door closed or when another person was not present).
- **R REFUSED** Patient refused to initiate, continue, or complete task.
- **NA NOT APPLICABLE** To this patient or this day's activities.